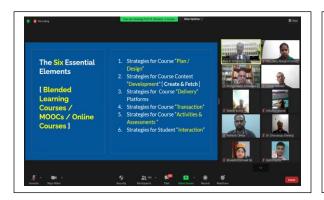

six essential elements required in Blended Learning courses that includes- strategies for course planning, course content development, course delivery platforms, course transaction, course activities and assessments and students interaction. In addition to this sir explained that Blended Learning should be well planned and include a combination of meaningful activities.

It should focus on learning outcomes and the learner-centered instructional environment. Further sir mentioned the role of teachers and learners in Blended learning. Teachers should take up the responsibility to set up the blended environment which requires sensitization, orientation, focused training program and extended hand holding. The role of learner in the Blended Learning Environment is a responsible learner and problem solver. Sir also mentioned about the seven steps to successful implementation of Blended Learning that includes: having a plan, taking a baby step-one target at a time, involving staff and students in the process, setting clear learning goals, having right teaching resources, making the system work, monitoring-refine and repeat.