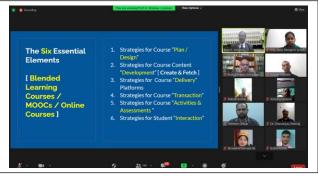

six essential elements required in Blended Learning courses that includes- strategies for course planning, course content development, course delivery platforms, course transaction, course activities and assessments and students interaction. In addition to this sir explained that Blended Learning should be well planned and include a combination of meaningful activities.