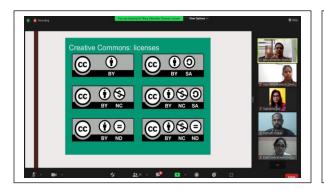

# Pedagogy of Capacity Building Programme

- ICT tools in Teaching Learning:
  - Using Google Tools including use of YouTube Channel, Use of PPT, Creation of Audio and Video Contents, Creating Learner Centric Video Lectures
- ♣ Introduction to LMS: Google Classroom/Moodle:
  - Using Google Classroom & Moodle LMS for Delivering Blended Learning Courses. Conducting Student Assessments through Google Classroom
- Design & Development of Lessons for Blended Learning:
  - Concepts of Blended Learning; Preparing of Blended Learning Lesson plan; Developing contents for blended learning.
- Open Educational Resources, and Techno-Pedagogy:
  - Understanding of OER: searching, using, creating; Open Licenses-Creative Commons; Understanding of techno pedagogy
- Interactive Presentation Tools & e-Assessment Tools:
  - Interactive Presentation Tools, Use of Online Assessment tools etc