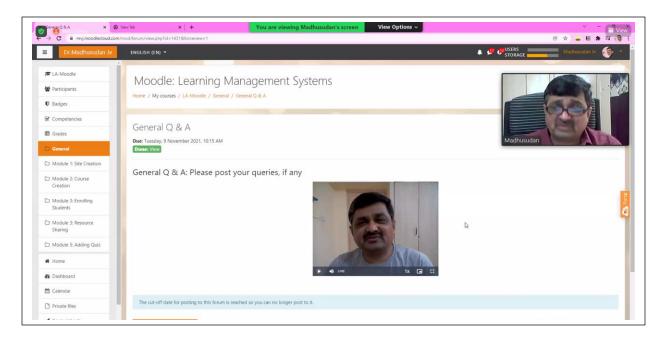

# Workshop – Session 5 - Introduction to LMS: Google Classroom/Moodle

The fifth technical session of the ONLINE Five Days Capacity Building Programme for Teachers and Research Scholars on Implementation of Blended Learning in Higher Education, Bihar organised by the School of Education, Mahatma Gandhi Central University, Bihar in Collaboration with Commonwealth Educational Media Centre for Asia, New Delhi was held today. The speaker for today's technical session was Dr. Madhusudan JV, Head, Department of Education & Education Technology from University of Hyderabad, Telangana. The programme began with the formal introduction of the Hon'ble speaker by Dr. Pathloth Omkar, Assistant Professor, School of Education, MGCU, Motihari, Bihar.

It was a very insightful and informative hands-on learning session on the topic - Introduction to Learning Management Systems for Delivering Blended Learning Lessons/Courses/Assessments. In his presentation sir mentioned about how we make relation with our teachers, with our students and with our learning and how all these add to creation and co-creation in learning. Sir mentioned about the introduction to Learning

Management System and that it is not just a system for students or teachers but it is a system of learning. Sir mentioned about Moodle as one such platform of Learning Management System. The Moodle platform has various levels like primary, secondary and college level etc. and all teachers and students can use it very effectively. Also it is mobile friendly. Sir also mentioned about the design, development and delivery through Moodle and the scope for research in MOOCs and LMS. Further sir mentioned about the scope and approach of Moodle in the coming future and how we can create essential ingredients of Moodle. Sir also made the participants aware that Moodle has admin role, teacher role, student role and about all the multiple important roles it perform. In addition to this Sir performed a hands-on learning session on big blue button. It was a very enriching and informative session and all the participants actively participated in the session. The session ended with the Vote of thanks was delivered by Mr. Ranjan Kumar, Doctoral Research Scholar, School of Education, Mahatma Gandhi Central University, Bihar.