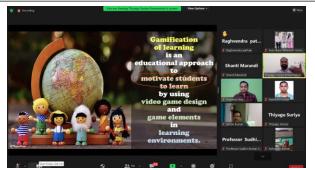

Delineated that the Gamification of learning is an educational approach to motivate students to learn by using video games design and game elements in learning Environment. Gamification is the use of game elements and game thinking for increasing target behaviour and engagements. Explained about the 4Ts design where it represents Time, Task, Teams and Technology, these are the core dimensions of a collaborative learning activity. Demonstrated Gamification learning tools namely Booklet and participants joined in synchronous mode to this demonstration. They got hands on experience on quiz and puzzle games through booklets.