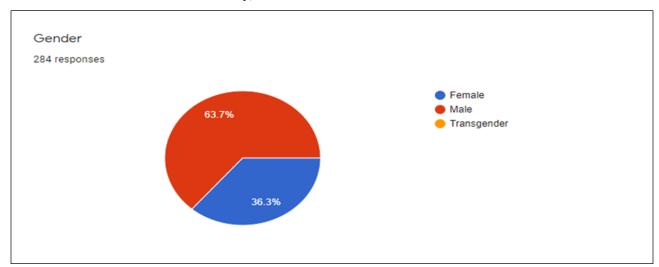

# PARTICIPANTS' PROFILE AND FEEDBACK

There were 284 participants who registered into this capacity building programme for the all five sessions. These participants were teachers and research scholars from the Mahatma Gandhi Central University, Bihar and few of them are from other institutions.