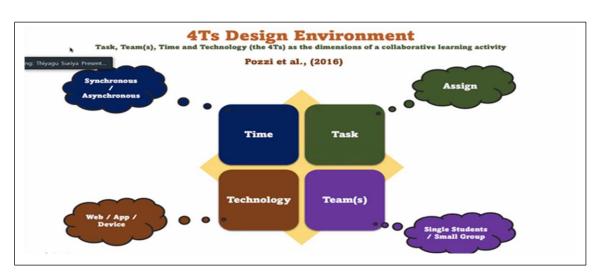

Delineated that the Gamification of learning is an educational approach to motivate students to learn by using video games design and game elements in learning Environment. Gamification is the use of game elements and game thinking for increasing target behaviour and engagements. Explained about the 4Ts design where it represents Time, Task, Teams and Technology, these are the core dimensions of a collaborative learning activity. Demonstrated Gamification learning tools namely Booklet and participants joined in synchronous mode to this demonstration. They got hands on experience on quiz and puzzle games through booklets.