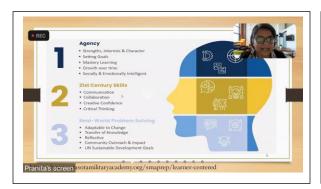

She explained the 21st century skills including 12 abilities. She explained learning skills including critical thinking, creativity, collaboration and communication. She discussed literacy skills including information, media and technology. She explained life skills including flexibility, leadership, initiative, productivity and social skills. She explained real-world problem solving including adaptable to change, transfer of knowledge, reflective, community outreach and impact, and UN Sustainable Development Goals.