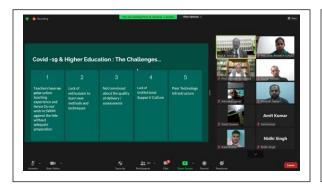

Sir further mentioned about various web tools like Edupuzzle, H5P and vizia.co. Sir made the participants aware about his website and learning portal which is – Professor K

Srinivas Learning Portal: profksrinivas.in. Sir also mentioned about the NIEPA Learning Management System and the various courses available on it, and an Online Programme on School Leadership which is being run by the help of Moodle. In addition to this in his presentation sir mentioned about how to become a perfect teacher. He said that if we want to deliver something in classroom or online, it needs a lot of effort, so it is the need of the hour that how quickly we adapt to the change and how we can revolutionize and make it an opportunity. Further sir has thrown the light on Covid-19 & Higher Education challenges that included lack of prior online teaching experience of the teachers, lack of enthusiasm to learn new methods and techniques, not being convinced about the quality of delivery/ assessments, lack of institutional support/culture and poor technology infrastructure.