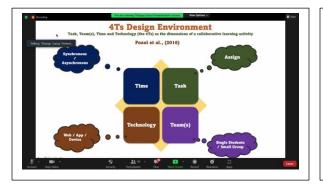

Delineated that the Gamification of learning is an educational approach to motivate students to learn by using video games design and game elements in learning Environment. Gamification is the use of game elements and game thinking for increasing target behaviour and engagements. Explained about the 4Ts design where it represents Time, Task, Teams and Technology, these are the core dimensions of a collaborative learning activity. Demonstrated Gamification learning tools namely Booklet and participants joined in synchronous mode to this demonstration. They got hands on experience on quiz and puzzle games through booklets.