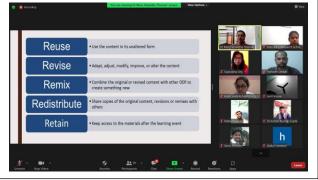

# Pedagogy of Capacity Building Programme

- ICT tools in Teaching Learning:
  - Using Google Tools including use of YouTube Channel, Use of PPT, Creation of Audio and Video Contents, Creating Learner Centric Video Lectures
- ♣ Introduction to LMS: Google Classroom/Moodle:
  - Using Google Classroom & Moodle LMS for Delivering Blended Learning Courses. Conducting Student Assessments through Google Classroom
- Design & Development of Lessons for Blended Learning:
  - Concepts of Blended Learning; Preparing of Blended Learning Lesson plan; Developing contents for blended learning.
- Open Educational Resources, and Techno-Pedagogy:
  - Understanding of OER: searching, using, creating; Open Licenses-Creative Commons; Understanding of techno pedagogy
- Interactive Presentation Tools & e-Assessment Tools:
  - Interactive Presentation Tools, Use of Online Assessment tools etc