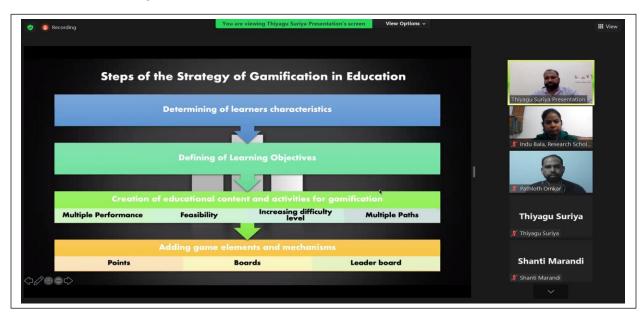

Suggested the steps of the strategies of Gamification in education first determining of the learner characteristics, secondly defining of learning objectives. Third steps creation of educational content and activities for gamification and last step is adding game elements and mechanisms. Suggested to incorporate gaming features in day-to-day classroom teaching learning process. Emphasize on blending education through entrainment which will enhance the learning.