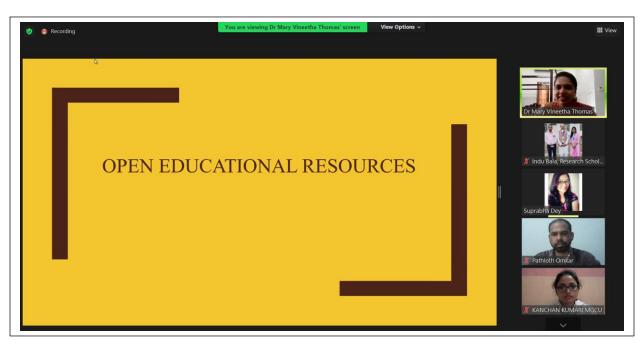

# Workshop – Session 4 - OER, and Techno-Pedagogy

School of Education, IQAC and R&D Cell Mahatma Gandhi Central University, Bihar In Collaboration with Commonwealth Educational Media Centre for Asia New Delhi organized The Fourth Day Programme of Online Five Days Capacity Building Programme for Teachers and Research Scholars (2nd phase/2nd Workshop) On Implementation of Blended Learning in Mahatma Gandhi Central University, Bihar.

The resource person of the day was Dr. Mary Vineetha Thomas, Assistant Professor, Department of Education, School of Education, Central University of Kerala. Dr. Pathloth Omkar, Assistant Professor, Department of Educational Studies, School of Education, Mahatma Gandhi Central University Bihar coordinated the programme. Ms. Kanchan Kumari, M.A student, Department of Educational Studies, School of Education, Mahatma Gandhi Central University Bihar welcomed to the resource person. Respected madam took the interactive session through lecture cum demonstration cum discussion on Open Educational

Resources (OER) and their relevance. Finally Mr. Sujoy Kundu, Ph.D Scholar, Department of Educational Studies, School of Education, Mahatma Gandhi Central University Bihar addressed the vote of thanks to the organizers, guests and to all the participants.