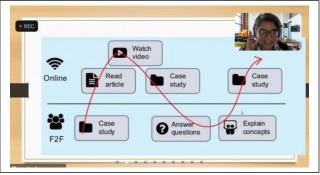

# Pedagogy of Capacity Building Programme

- ICT tools in Teaching Learning:
  - Using Google Tools including use of YouTube Channel, Use of PPT, Creation of Audio and Video Contents, Creating Learner Centric Video Lectures
- ♣ Introduction to LMS: Google Classroom/Moodle:
  - Using Google Classroom & Moodle LMS for Delivering Blended Learning Courses. Conducting Student Assessments through Google Classroom
- Design & Development of Lessons for Blended Learning:
  - Concepts of Blended Learning; Preparing of Blended Learning Lesson plan; Developing contents for blended learning.
- Open Educational Resources, and Techno-Pedagogy:
  - Understanding of OER: searching, using, creating; Open Licenses-Creative Commons; Understanding of techno pedagogy
- Interactive Presentation Tools & e-Assessment Tools:
  - Interactive Presentation Tools, Use of Online Assessment tools etc